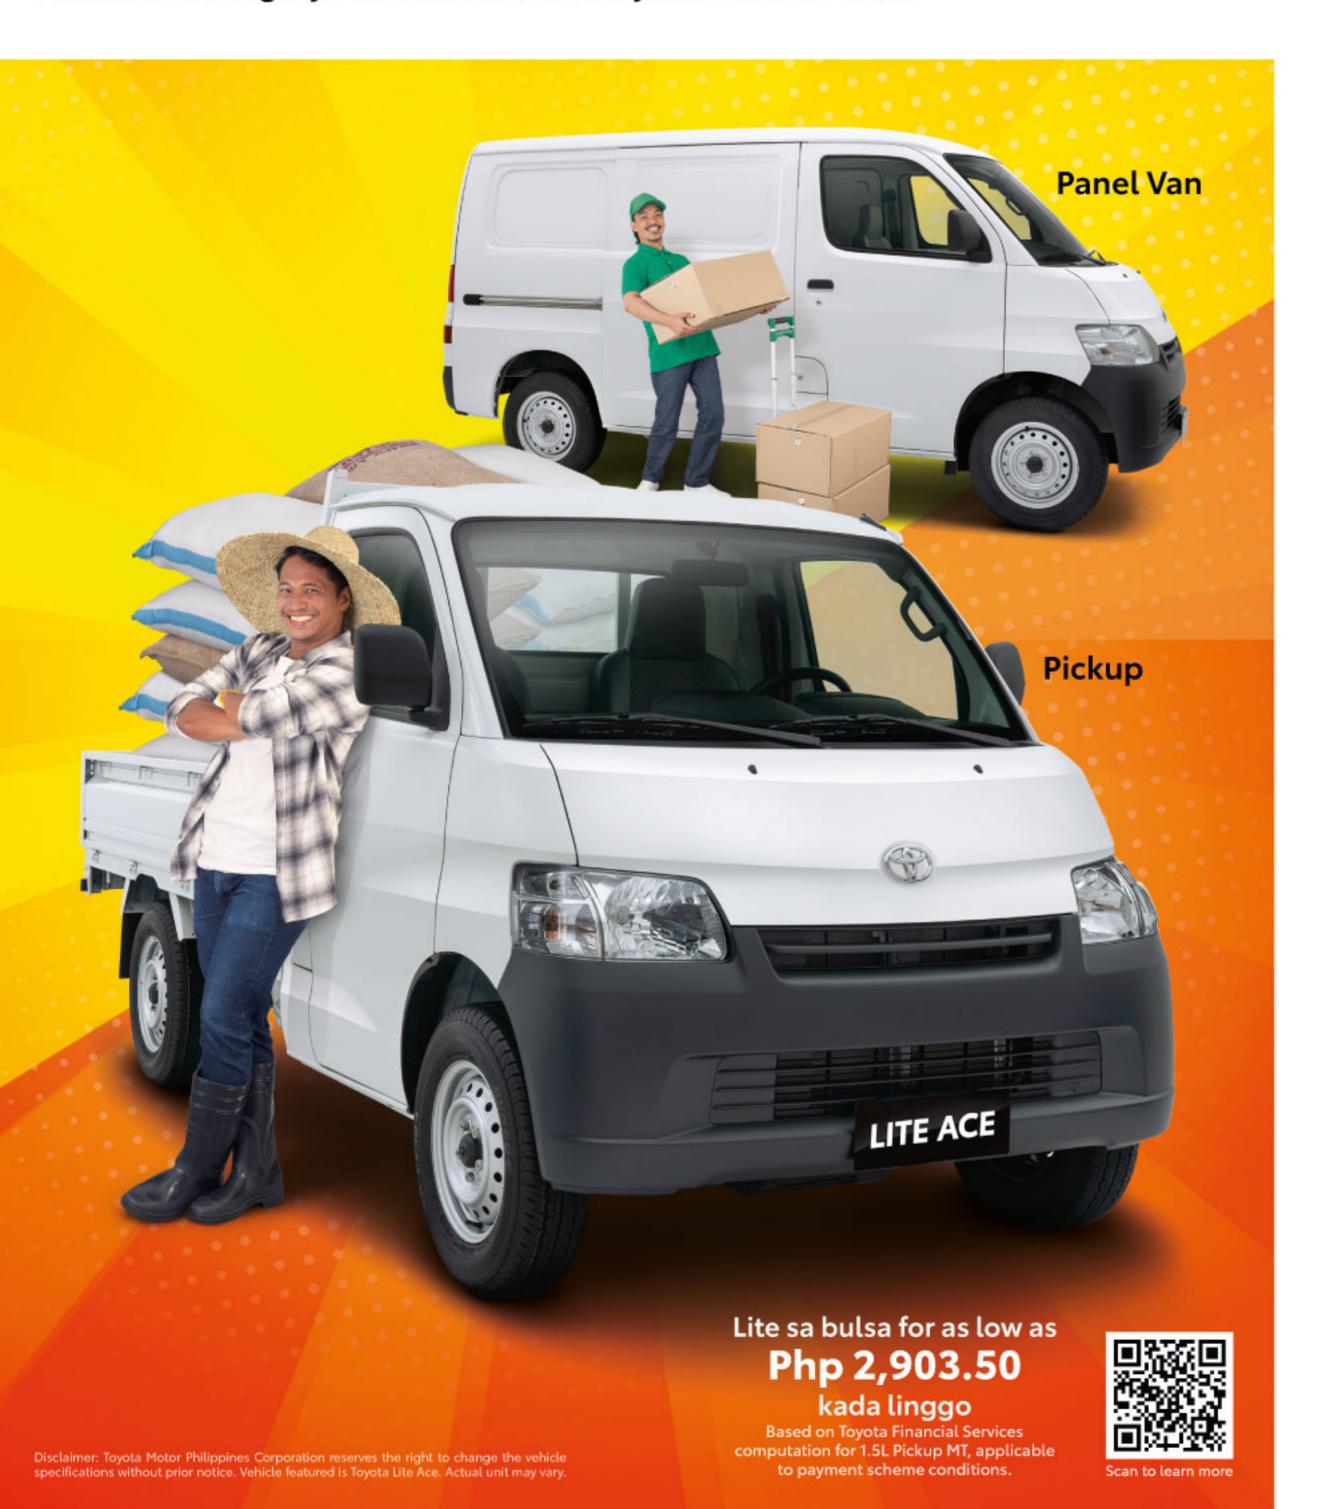

## **ALL-NEW TOYOTA LITE ACE**

## ITO ANG KASOSYO MO SA ASENSO

Maasahan sa negosyo dahil lite sa bulsa kaya lite sa araw-araw.

| MODEL                           |             | Lite Ace                                                                       |                                                        |
|---------------------------------|-------------|--------------------------------------------------------------------------------|--------------------------------------------------------|
| VARIANT                         |             | Panel Van                                                                      | Pickup                                                 |
| OVERALL DIMENSIONS              |             |                                                                                |                                                        |
| Length x Width x Height         | mm          | 4,045 x 1,665 x 1,930                                                          | 4,195 x 1,675 x 1,920                                  |
| Payload Capacity                | kg          | 790                                                                            | 950                                                    |
| ENGINE & TRANSMISSION           |             |                                                                                |                                                        |
| Model                           |             | 2NR-VE                                                                         |                                                        |
| Туре                            |             | 4-Cylinder, In-line, 16-Valve DOHC, with Dual VVT-i                            |                                                        |
| Displacement                    |             | 1,496                                                                          |                                                        |
| Max Output                      | PS / Rpm    | 98 / 6,000                                                                     |                                                        |
| Max Torque                      | Nm / Rpm    | 134 / 4,400                                                                    |                                                        |
| Fuel Type                       |             | Gasoline                                                                       |                                                        |
| Transmission                    |             | 5-Speed MT                                                                     |                                                        |
| CHASSIS                         |             |                                                                                |                                                        |
| Suspension                      | Front       | MacPherson                                                                     |                                                        |
|                                 | Rear        | 5-Link Coil Spring Leaf Spring                                                 |                                                        |
| Brakes                          | Front       | Ventilated Discs                                                               |                                                        |
|                                 | Rear        | Drum Type                                                                      |                                                        |
| Tires / Wheels                  |             | 165R14 Steel                                                                   | 175R14 Steel                                           |
| Spare Tire                      |             | Ground Tire (Steel Wheel)                                                      |                                                        |
| EXTERIOR                        |             |                                                                                |                                                        |
| Headlamps                       |             | Halogen                                                                        |                                                        |
| Windshield Wiper                | Front       | With Intermittent                                                              |                                                        |
| Rear Combination Lamp           |             | Halogen                                                                        |                                                        |
| Mudguards                       |             | With (Front only)                                                              | With (Front + Rear)                                    |
| Antenna                         |             | Pillar Type                                                                    |                                                        |
| INTERIOR                        |             |                                                                                |                                                        |
| Seat Material                   |             | PVC                                                                            |                                                        |
| Seat Type and Adjustment        | Front       | Driver: 4-way Manual Adjust<br>Passenger: 2-way Manual<br>Adjust (with Tumble) | Driver + Passenger: 2-Way<br>Manual Adjust (with Fold) |
| Steering Type                   |             | Electric Power Steering                                                        |                                                        |
| Steering Wheel                  | Material    | Urethane                                                                       |                                                        |
| Cup / Bottle Holder             | Front       | 2                                                                              |                                                        |
| FUNCTION                        | 7           |                                                                                |                                                        |
| Ignition System                 |             | Rotary System                                                                  |                                                        |
| Power Features                  | Door Locks  | Front Door + Rear Door +<br>Back Door                                          | -                                                      |
| Airconditioning System          | Front       | Manual Dial                                                                    |                                                        |
|                                 | Туре        | 2-DIN                                                                          |                                                        |
| Audio System                    | Function    | AM/FM/USB/Bluetooth/AUX/CD                                                     |                                                        |
|                                 | Speakers    | 2                                                                              |                                                        |
| SAFETY & SECURITY               |             |                                                                                |                                                        |
| SRS Airbags                     |             | Driver + Passenger                                                             |                                                        |
| ABS (Anti-Lock Brake System)    |             | With                                                                           |                                                        |
| Vehicle Stability Control (VSC) |             | With -                                                                         |                                                        |
| Seat Belts                      | Front Seats | Driver + Passenger                                                             |                                                        |